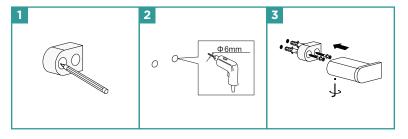

## INSTALLATION MANUAL

## BATHROOM SINGLE HOOK



**MODEL# AC1HK** 





2









## **CLEANING INSTRUCTIONS**

Quality, technological processes and materials are the features that determine the high standards of our accessories. However, to avoid surface alternations, it is necessary to follow a few guidelines.

- Clean all finishes exclusively with soap and water, and dry with a soft cloth.
- Do not use coarse cloths, abrasive products, acids, ammonia products, caustic substances, bleach or solvents.
- In case of contact with these substances, rinse surfaces immediately and wipe dry.
- Remember that even fumes can damage metal. Wash accessories next to the toilet bowl at regular intervals to avoid corrosion.