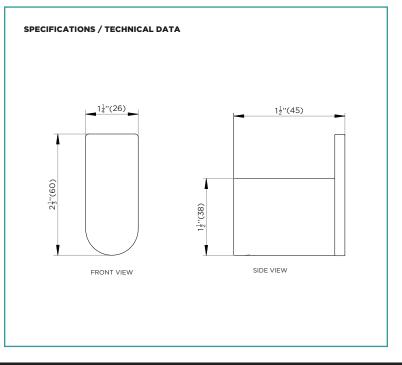

## INSTALLATION MANUAL

## BATHROOM SINGLE HOOK



**MODEL# AC1HK** 





2









## **CLEANING INSTRUCTIONS**

Quality, technological processes and materials are the features that determine the high standards of our accessories. However, to avoid surface alternations, it is necessary to follow a few guidelines.

- Clean all finishes exclusively with soap and water, and dry with a soft cloth.
- Do not use coarse cloths, abrasive products, acids, ammonia products, caustic substances, bleach or solvents.
- In case of contact with these substances, rinse surfaces immediately and wipe dry.
- Remember that even fumes can damage metal. Wash accessories next to the toilet bowl at regular intervals to avoid corrosion.