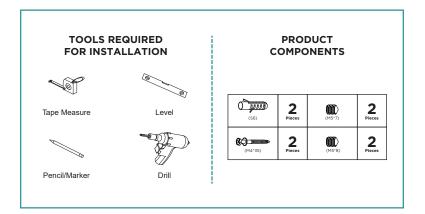

## INSTALLATION MANUAL

## BATHROOM SINGLE HOOK



**MODEL# AC1HK** 





2









## **CLEANING INSTRUCTIONS**

Quality, technological processes and materials are the features that determine the high standards of our accessories. However, to avoid surface alternations, it is necessary to follow a few guidelines.

- Clean all finishes exclusively with soap and water, and dry with a soft cloth.
- Do not use coarse cloths, abrasive products, acids, ammonia products, caustic substances, bleach or solvents.
- In case of contact with these substances, rinse surfaces immediately and wipe dry.
- Remember that even fumes can damage metal. Wash accessories next to the toilet bowl at regular intervals to avoid corrosion.